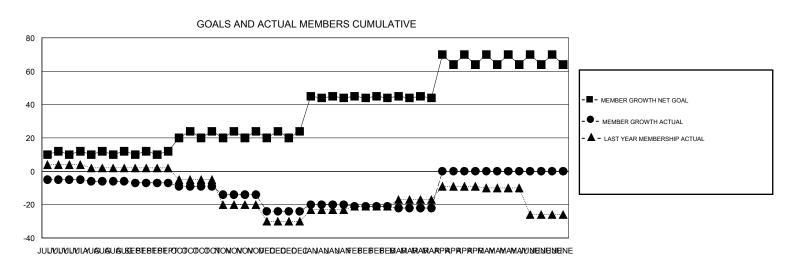

## LOCATION ICELAND GMT: **GMT CA** Clubs Members RESULTS FOR 2019-2020 RESULTS FOR 2019-2020 NEW CLUB GOAL NEW CLUBS DROPPED CLUBS MEMBER GROWTH NET MEMBER GROWTH DROPPED QUARTER QUARTER GOAL ACTUAL MEMBERS ACTUAL (including transfers) 0 0 0 11 24 52 JULY/AUG/SEPT JULY/AUG/SEPT 0 0 0 11 104 OCT/NOV/DEC OCT/NOV/DEC 44 0 0 23 48 64 JAN/FEB/MAR JAN/FEB/MAR 0 0 1 0 0 APR/MAY/JUNE APR/MAY/JUNE 23 GOALS AND ACTUAL NEW CLUBS CUMULATIVE 1.6 - CURRENT YEAR GOALS FOR NEW CLUBS 1.2 CURRENT YEAR ACTUAL NEW CLUBS - LAST YEAR ACTUAL NEW CLUBS 0.8